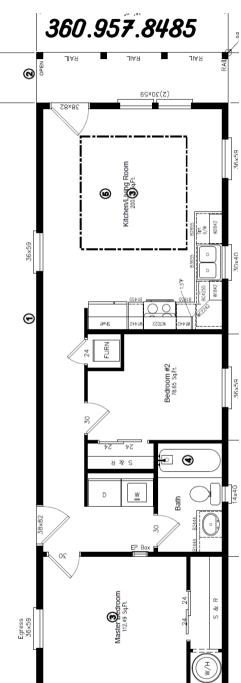

# \$125,900.00

**2024 PALM HARBOR** 

15 x 50, 690 Sq Foot (without porch) 2 Bed, 1 Bath

### Check out some of the options:

- Trey Ceiling in Living Room,
- Can Lights,
- Ceiling Fans
- Brand New Appliance package.
- Upgraded Decor Package,
- Upgraded Carpet
- Tall Sidewalls
- Built on 4x15 covered porch
- Energy Star Insulated
- Plus many more UPGRADES to see !!!