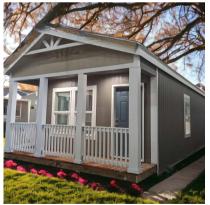

# \$125,900.00

**2024 PALM HARBOR** 

15 x 50, 690 Sq Foot (without porch) 2 Bed, 1 Bath

### \$1,380 in Credits given to buyer.

This home is a beauty. Spacious Bedrooms and Living. Kitchen has a open concept.

### Check out some of the options:

- Trey Ceiling in Living Room,
- Can Lights,
- Ceiling Fans
- Brand New Appliance package.
- Upgraded Decor Package,
- Upgraded Carpet
- Tall Sidewalls
- Built on 4x15 covered porch
- Energy Star Insulated
- Plus many more UPGRADES to see !!!